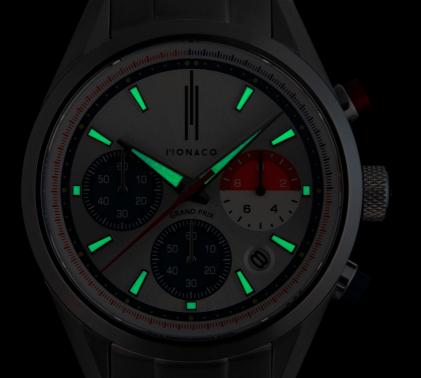

## PASSION FOR SPEED AND PRECISION

The Principality's highest-profile event is perhaps the Formula 1 Monaco Grand Prix: the annual motor race enlivening the street circuit each May.

The Grand Prix emphasizes elegance and athleticism. Super-LumiNova markers and hands offer highly legible graphics, and the anti-reflective sapphire crystal allows the dial to be seen clearly in all light conditions. The 3

o'clock, two-tone counter pays homage to the Monegasque flag, and the red and blue stopwatches supplement the design's dedication to sport.

The case back features an engraving of the legendary Monaco street circuit; like the crown, the background of the case back mimics the geometric pattern found on the Monegasque Royal Coat of Arms.