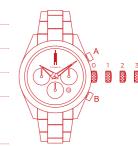

| ο. | Screw | in | position |
|----|-------|----|----------|
|----|-------|----|----------|

| 1. | Unscrewed | /Manual | winding |  |
|----|-----------|---------|---------|--|
|----|-----------|---------|---------|--|

| z. setting | tne | date |  |
|------------|-----|------|--|
|            |     |      |  |

3. Setting the time / \_\_\_\_\_\_
Set CHRONOGRAPH hands to reset

a cassing the date

Push A - Start and stop the chronographer

Push B - Reset the chronographer.

ATTENTION: IF THE CROWN IS NOT SCREWED-IN (POSITION 0) WATER CAN PENETRATE INTO THE MOVEMENT AND DAMAGE IT PERMANENTLY.

Push A or B to set the hands to the zero position. The chronograph hands can be advanced rapidly by continuously pressing button. A for the Center Chronograph Second hand, B for 1/20 hands