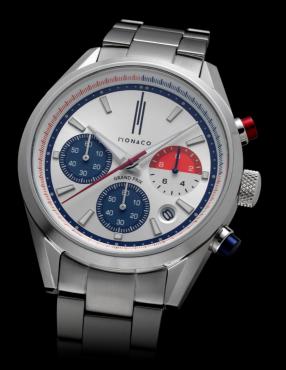

## PASSION FOR SPEED AND PRECISION

The Principality's highest-profile event is perhaps the Formula 1 Monaco Grand Prix: the annual motor race enlivening the street circuit each May.

The Grand Prix emphasizes elegance and athleticism. Super-LumiNova markers and hands offer highly legible graphics, and the anti-reflective sapphire crystal allows the dial to be seen clearly in all light conditions. The 3

o'clock, two-tone counter pays homage to the Monegasque flag, and the red and blue stopwatches supplement the design's dedication to sport.

The case back features an engraving of the legendary Monaco street circuit; like the crown, the background of the case back mimics the geometric pattern found on the Monegasque Royal Coat of Arms.

· Quartz movement

· Quick date setting

 Display by means of hand hours, minutes and central seconds

· Screw-down caseback and crown

 Red start and stop push button and blue reset push button

 Personalized counter at 3 o'clock with the Monegasque flag colors

 Dial indexes, hours and minutes filled with SuperLuminova. Case: Stainless steel 316L

Diameter: 42 mm

Thickness: 12.25 mm

Lugs: 20 mm

Sapphire crystal: Yes

Water resistance: 100 mt / 10 ATM

Dial finishing: Soleil

Dial color: Black/Blue/Silver (Blue/Red)