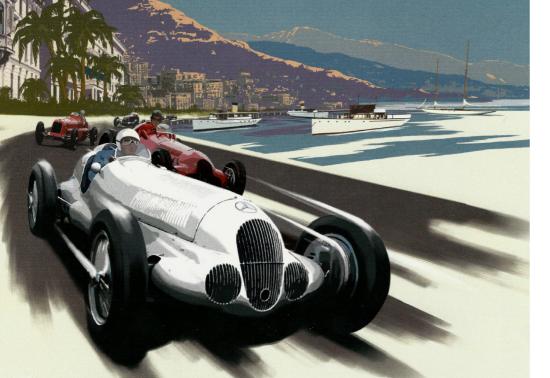

## PASSION FOR SPEED AND PRECISION

The Principality's highest-profile event is perhaps the Formula 1 Monaco Grand Prix: the annual motor race enlivening the street circuit each May.

The Grand Prix emphasizes elegance and athleticism. Super-LumiNova markers and hands offer highly legible graphics, and the anti-reflective sapphire crystal allows the dial to be seen clearly in all light conditions. The 3

o'clock, two-tone counter pays homage to the Monegasque flag, and the red and blue stopwatches supplement the design's dedication to sport.

The case back features an engraving of the legendary Monaco street circuit; like the crown, the background of the case back mimics the geometric pattern found on the Monegasque Royal Coat of Arms.