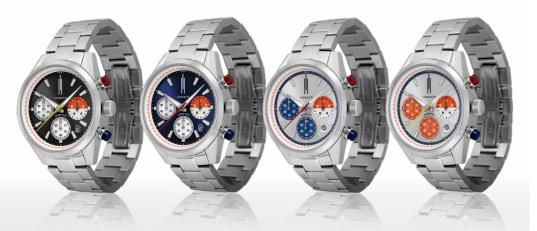

· Quartz movement

· Quick date setting

 Display by means of hand hours, minutes and central seconds

· Screw-down caseback and crown

 Red start and stop push button and blue reset push button

 Personalized counter at 3 o'clock with the Monegasque flag colors

 Dial indexes, hours and minutes filled with SuperLuminova. Case: Stainless steel 316L

Diameter: 42 mm

Thickness: 12.25 mm

Lugs: 20 mm

Sapphire crystal: Yes

Water resistance: 100 mt / 10 ATM

Dial finishing: Soleil

Dial color: Black/Blue/Silver (Blue/Red)