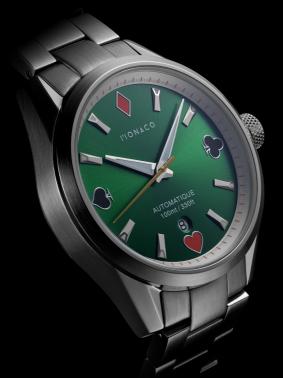

## TAKE THE RIGHT CARD, AND YOU'LL BE A WINNER.

Hearts, diamonds, clubs, and spades: the timeless symbology of a game of cards.

Poker is perhaps the most famous game at any casino. Monte Carlo, one of the most coveted venues for international players, is no exception.

The Poker collection celebrates the beauty and iconic appeal of card suits; each symbol is arranged on the dial with a soleil finish at each quarter-hour marker. The circular date window above the half-hour marker completes the unique design.

The case back engraving represents the double golden spiral, with randomized numbers arranged like the seeds in the sunflower: a symbol of mathematical perfection.

· Automatic movement

· Quick date setting