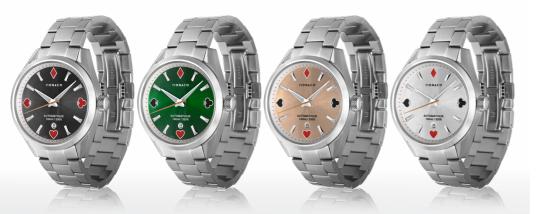

## TAKE THE RIGHT CARD, AND YOU'LL BE A WINNER.

Hearts, diamonds, clubs, and spades: the timeless symbology of a game of cards.

Poker is perhaps the most famous game at any casino. Monte Carlo, one of the most coveted venues for international players, is no exception.

The Poker collection celebrates the beauty and iconic appeal of card suits; each symbol is arranged on the dial with a soleil finish at each quarter-hour marker. The circular date window above the half-hour marker completes the unique design.

Lugs: 20 mm

Sapphire crystal: Yes

Water resistance: 100 mt / 10 ATM

Dial finishing: Soleil

Dial color: Black/Green/Rosé/Silver