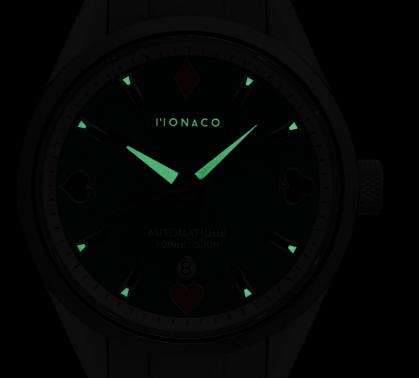

The Poker collection celebrates the beauty and iconic appeal of card suits; each symbol is arranged on the dial with a soleil finish at each quarter-hour marker. The circular date window above the half-hour marker completes the unique design.

The case back engraving represents the double golden spiral, with randomized numbers arranged like the seeds in the sunflower: a symbol of mathematical perfection.

· Automatic movement

· Quick date setting

 Display by means of hand hours, minutes and central seconds

· Screw-down caseback and crown

 Dial indexes, hours and minutes filled with SuperLuminova Case: Stainless steel 316L

Diameter: 42 mm

Thickness: 12.25 mm