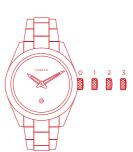

In normal position 1 (wearing position) the crown is positioned against the case, the crown ensures that the watch is water-resistant.

0. Screw in position...

1. Unscrewed /Manual winding.

2. Setting the date.

3. Setting the time.

ATTENTION: IF THE CROWN IS NOT SCREWED-IN (POSITION 0) WATER CAN PENETRATE INTO THE MOVEMENT AND DAMAGE IT PERMANENTLY.

Accidental splashes

Splashes, shower & swimming

Swimming,water sports & scuba diving