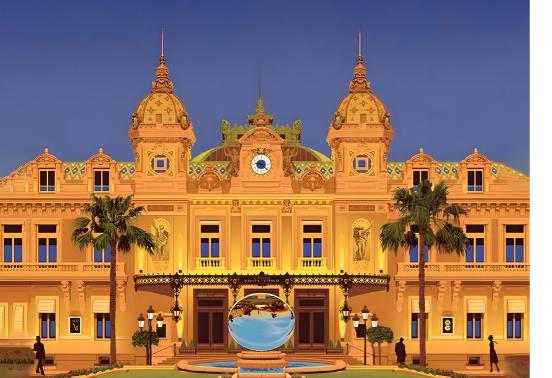

## LES JEUX SONT FAIT!

Roulette is inspired by the world's favorite game of chance. The iconic roulette wheel forms its aesthetic foundation.

The dial features sectors numbered from 1 to 31, and the second hand's round dot end mimics a roulette ball's movement around the wheel. The terminal moves through each sector as a roulette ball might traverse the wheel at a table in Monte Carlo's infamous casino.