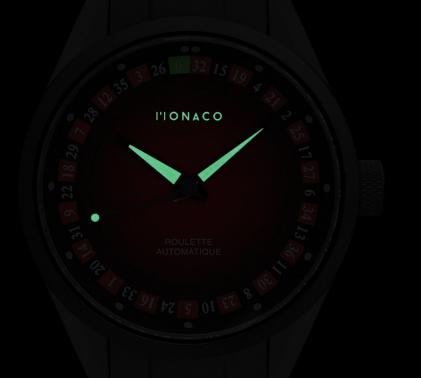

## LES JEUX SONT FAIT!

Roulette is inspired by the world's favorite game of chance. The iconic roulette wheel forms its aesthetic foundation.

The dial features sectors numbered from 1 to 31, and the second hand's round dot end mimics a roulette ball's movement around the wheel. The terminal moves through each sector as a roulette ball might traverse the wheel at a table in Monte Carlo's infamous casino.

Super-LumiNova markers adorn the periphery of the dial and the gladio hands for excellent visibility and ease of reading at night. The anti-reflective sapphire crystal allows the dial to be seen clearly in all light conditions.