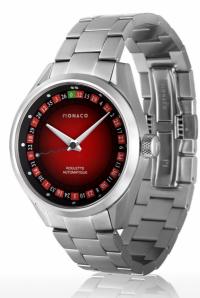

## LES JEUX SONT FAIT!

Roulette is inspired by the world's favorite game of chance. The iconic roulette wheel forms its aesthetic foundation.

The dial features sectors numbered from 1 to 31, and the second hand's round dot end mimics a roulette ball's movement around the wheel. The terminal moves through each sector as a roulette ball might traverse the wheel at a table in Monte Carlo's infamous casino.

Super-LumiNova markers adorn the periphery of the dial and the gladio hands for excellent visibility and ease of reading at night. The anti-reflective sapphire crystal allows the dial to be seen clearly in all light conditions.

The case back engraving represents the double golden spiral, with randomized numbers arranged like the seeds in the sunflower: a symbol of mathematical perfection.

· Automatic movement

 Display by means of hand hours, minutes and central seconds

· Screw-down caseback and crown

 Hours, minutes and ending part of second filled with SuperLuminova Case: Stainless steel 316L

Diameter: 42 mm

Thickness: 12.25 mm

Lugs: 20 mm

Sapphire crystal: Yes

Water resistance: 100 mt / 10 ATM

Dial finishing: Fumè

Dial color: Black/Red