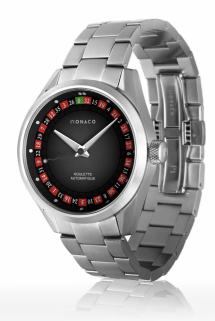

## LES JEUX SONT FAIT!

Roulette is inspired by the world's favorite game of chance. The iconic roulette wheel forms its aesthetic foundation.

The dial features sectors numbered from 1 to 31, and the second hand's round dot end mimics a roulette ball's movement around the wheel. The terminal moves through each sector as a roulette ball might traverse the wheel at a table in Monte Carlo's infamous casino.

Super-LumiNova markers adorn the periphery of the dial and the gladio hands for excellent visibility and ease of reading at night. The anti-reflective sapphire crystal allows the dial to be seen clearly in all light conditions.

The case back engraving represents the double golden spiral, with randomized numbers arranged like the seeds in the sunflower: a symbol of mathematical perfection.

· Automatic movement

 Display by means of hand hours, minutes and central seconds

· Screw-down caseback and crown

 Hours, minutes and ending part of second filled with SuperLuminova Case: Stainless steel 316L

Diameter: 42 mm

Thickness: 12.25 mm

Lugs: 20 mm

Sapphire crystal: Yes

Water resistance: 100 mt / 10 ATM

Dial finishing: Fumè

Dial color: Black/Red