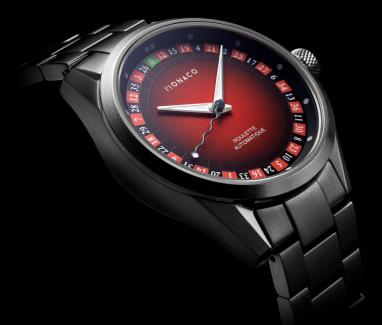

## LES JEUX SONT FAIT!

Roulette is inspired by the world's favorite game of chance. The iconic roulette wheel forms its aesthetic foundation.

The dial features sectors numbered from 1 to 31, and the second hand's round dot end mimics a roulette ball's movement around the wheel. The terminal moves through each sector as a roulette ball might traverse the wheel at a table in Monte Carlo's infamous casino.

Super-LumiNova markers adorn the periphery of the dial and the gladio hands for excellent visibility and ease of reading at night. The anti-reflective sapphire crystal allows the dial to be seen clearly in all light conditions.

The case back engraving represents the double golden spiral, with randomized numbers arranged like the seeds in the sunflower: a symbol of mathematical perfection.

· Automatic movement

 Display by means of hand hours, minutes and central seconds