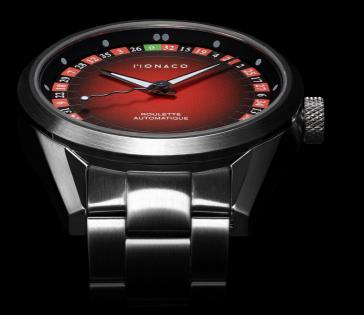

## LES JEUX SONT FAIT!

Roulette is inspired by the world's favorite game of chance. The iconic roulette wheel forms its aesthetic foundation.

The dial features sectors numbered from 1 to 31, and the second hand's round dot end mimics a roulette ball's movement around the wheel. The terminal moves through each sector as a roulette ball might traverse the wheel at a table in Monte Carlo's infamous casino.

Super-LumiNova markers adorn the periphery of the dial and the gladio hands for excellent visibility and ease of reading at night. The anti-reflective sapphire crystal allows the dial to be seen clearly in all light conditions.

The case back engraving represents the double golden spiral, with randomized numbers arranged like the seeds in the sunflower: a symbol of mathematical perfection.

· Automatic movement

 Display by means of hand hours, minutes and central seconds